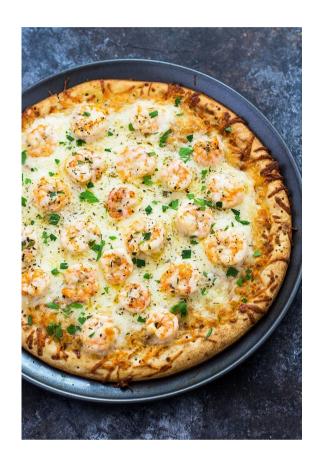

## **SUNDAY 5.00pm—7.30pm**

| Cream Cheese, garlic pr                                                             | <b>anca</b><br>rawns, cheese and a pesto dr | ressing |
|-------------------------------------------------------------------------------------|---------------------------------------------|---------|
| <b>Hawaiian</b><br>Napoli base, bacon, pine                                         | eapple and cheese                           | 18      |
| <b>Pepperoni</b><br>Napoli base, pepperoni                                          | and cheese                                  | 18      |
| Supreme<br>Napoli base, onion, musl<br>olives pepperoni and cho                     |                                             | 23      |
| BBQ Chicken BBQ sauce base, chicke capsicum, onion and che topped with garlic aioli |                                             | 23      |
| <b>Meatlovers</b> BBQ sauce base, bacon, sausage, pepperoni and                     |                                             | 23      |
| Garlic Bread                                                                        |                                             | 5       |
| Pizza Extras                                                                        |                                             |         |
| Anchovies                                                                           | \$2                                         |         |
| Extra Cheese                                                                        | \$1                                         |         |